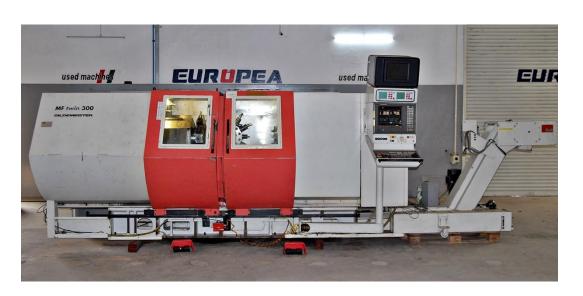

# GLIDEMEISTER | MF TWIN | 1996 | FANUC 16T

## **TURN MILL CENTRE**

**MODEL** 

**MF TWIN** 

**YEAR** 

1996

**CONTROLLER** 

**FANUC 16T** 

# **MACHINE PHOTOS**