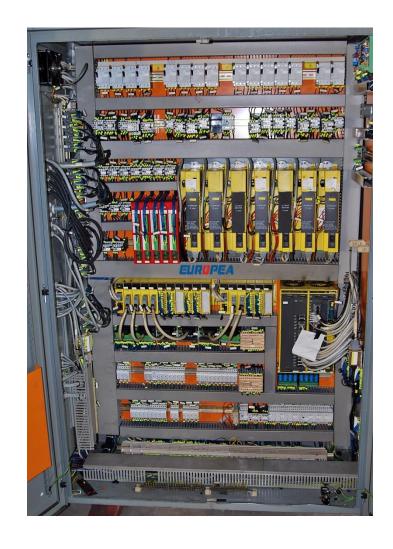

| Max. feed Rate in Z Axis                | 0 ft/min       |
| Max. Power of the Main Spindle          | 33.5 HP        |
| Diameter of the Spindle Bore            | 3.1 in         |
| Min. Rotary Speed of the Main Spindle   | 20 RPM         |
| Max. Rotary Speed of the Main Spindle   | 4000 RPM       |
| No. of Tool Turrets                     | 2 Pcs          |
| Total No of Tools in the Turret         | 12 Pcs         |
| Length Of the Lathe                     | 232.3 in       |
| Width of the Lathe                      | 91.7 in        |
| Height Of the Lathe                     | 78.7 in        |
| Weight of the Lathe                     | 13.2 Short Ton |





# **MACHINE PHOTOS**







# (DEALING WITH USED IMPORTED MACHINE)









#### (DEALING WITH USED IMPORTED MACHINE)