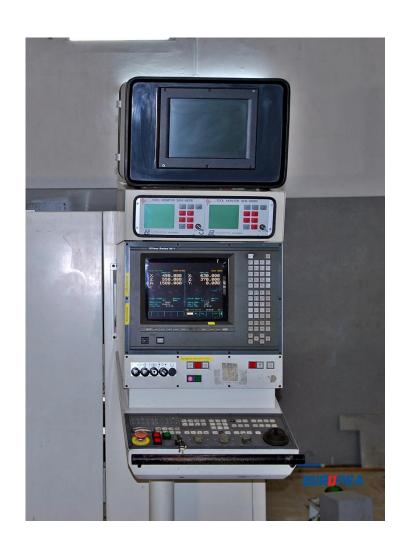

|
| Max. feed Rate in Z Axis                | 0 ft/min       |
| Max. Power of the Main Spindle          | 33.5 HP        |
| Diameter of the Spindle Bore            | 3.1 in         |
| Min. Rotary Speed of the Main Spindle   | 20 RPM         |
| Max. Rotary Speed of the Main Spindle   | 4000 RPM       |
| No. of Tool Turrets                     | 2 Pcs          |
| Total No of Tools in the Turret         | 12 Pcs         |
| Length Of the Lathe                     | 232.3 in       |
| Width of the Lathe                      | 91.7 in        |
| Height Of the Lathe                     | 78.7 in        |
| Weight of the Lathe                     | 13.2 Short Ton |





# **MACHINE PHOTOS**







# (DEALING WITH USED IMPORTED MACHINE)









#### (DEALING WITH USED IMPORTED MACHINE)