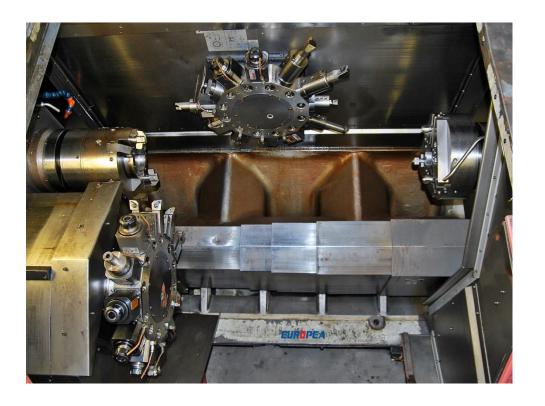

ed Rate in X Axis                | 944.9 in/min   |
| Max. feed Rate in Z Axis                | 0 ft/min       |
| Max. Power of the Main Spindle          | 33.5 HP        |
| Diameter of the Spindle Bore            | 3.1 in         |
| Min. Rotary Speed of the Main Spindle   | 20 RPM         |
| Max. Rotary Speed of the Main Spindle   | 4000 RPM       |
| No. of Tool Turrets                     | 2 Pcs          |
| Total No of Tools in the Turret         | 12 Pcs         |
| Length Of the Lathe                     | 232.3 in       |
| Width of the Lathe                      | 91.7 in        |
| Height Of the Lathe                     | 78.7 in        |
| Weight of the Lathe                     | 13.2 Short Ton |





# **MACHINE PHOTOS**







# (DEALING WITH USED IMPORTED MACHINE)









#### (DEALING WITH USED IMPORTED MACHINE)