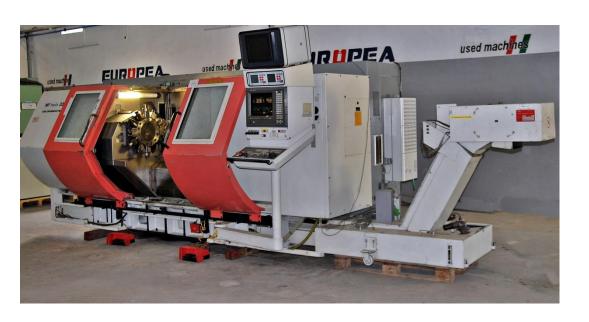

in the X Axis        | 7.8 in         |
| Max. Feed Rate in X Axis                | 944.9 in/min   |
| Max. feed Rate in Z Axis                | 0 ft/min       |
| Max. Power of the Main Spindle          | 33.5 HP        |
| Diameter of the Spindle Bore            | 3.1 in         |
| Min. Rotary Speed of the Main Spindle   | 20 RPM         |
| Max. Rotary Speed of the Main Spindle   | 4000 RPM       |
| No. of Tool Turrets                     | 2 Pcs          |
| Total No of Tools in the Turret         | 12 Pcs         |
| Length Of the Lathe                     | 232.3 in       |
| Width of the Lathe                      | 91.7 in        |
| Height Of the Lathe                     | 78.7 in        |
| Weight of the Lathe                     | 13.2 Short Ton |





# **MACHINE PHOTOS**







# (DEALING WITH USED IMPORTED MACHINE)









#### (DEALING WITH USED IMPORTED MACHINE)