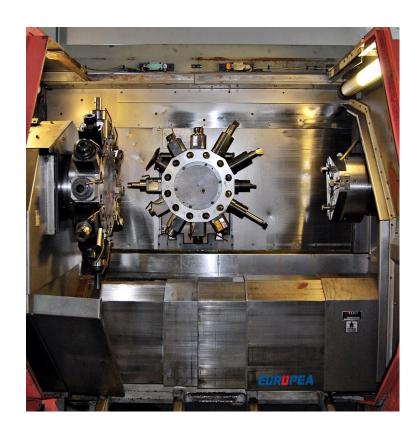

## **TECHNICAL DATA**

| GLIDMESTIER MF TWIN                     |                |
|-----------------------------------------|----------------|
| Max. Turning length (Z Axis)            | 42.5 in        |
| Turning Diameter Over Bed (Max)         | 12.6 in        |
| Turning Diameter over cross Slide (Max) | 9.8 in         |
| Max. Travel Length in the X Axis        | 7.8 in         |
| Max. Feed Rate in X Axis                | 944.9 in/min   |
| Max. feed Rate in Z Axis                | 0 ft/min       |
| Max. Power of the Main Spindle          | 33.5 HP        |
| Diameter of the Spindle Bore            | 3.1 in         |
| Min. Rotary Speed of the Main Spindle   | 20 RPM         |
| Max. Rotary Speed of the Main Spindle   | 4000 RPM       |
| No. of Tool Turrets                     | 2 Pcs          |
| Total No of Tools in the Turret         | 12 Pcs         |
| Length Of the Lathe                     | 232.3 in       |
| Width of the Lathe                      | 91.7 in        |
| Height Of the Lathe                     | 78.7 in        |
| Weight of the Lathe                     | 13.2 Short Ton |

# **MACHINE PHOTOS**