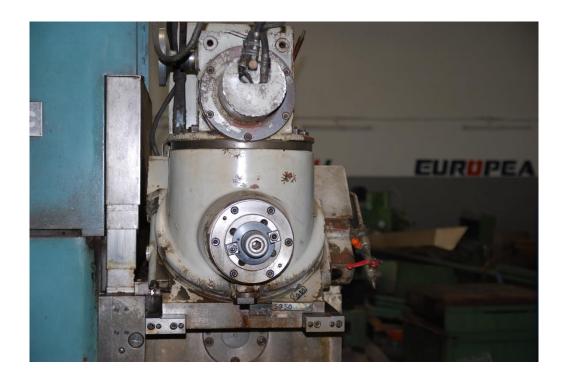

mm |
| Vertical spindle Quill movement                                  | 50mm         |
| Vertical spindle head turn able                                  | 90 degree    |
| Spindle Drive motor                                              | 13.5 kw      |
| Spindle speed                                                    | 2000 rev\min |
| Total power                                                      | 40 kva       |
| Total length                                                     | 5660 mm      |
| Overall width                                                    | 3500 mm      |
| Total Height                                                     | 3000 mm      |
| Total net weight                                                 | 17500 kg     |





## **MACHINE PHOTOS**