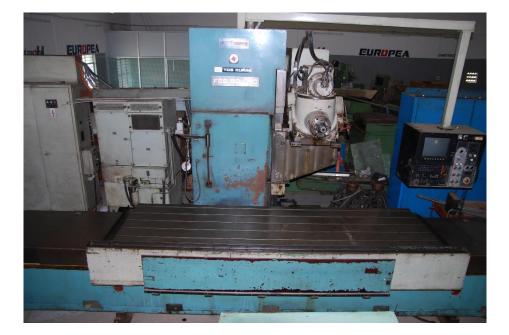

140 – 660 mm |
| Vertical spindle Quill movement                                  | 50mm         |
| Vertical spindle head turn able                                  | 90 degree    |
| Spindle Drive motor                                              | 13.5 kw      |
| Spindle speed                                                    | 2000 rev\min |
| Total power                                                      | 40 kva       |
| Total length                                                     | 5660 mm      |
| Overall width                                                    | 3500 mm      |
| Total Height                                                     | 3000 mm      |
| Total net weight                                                 | 17500 kg     |





## **MACHINE PHOTOS**