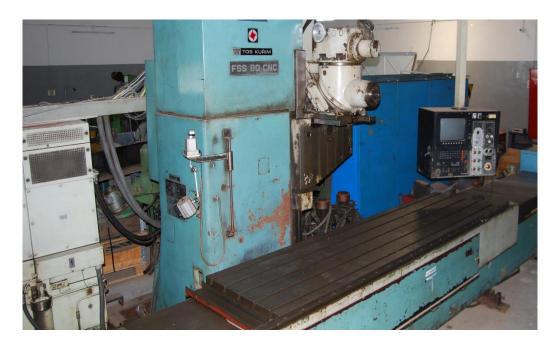

40 – 660 mm |
| Vertical spindle Quill movement                                  | 50mm         |
| Vertical spindle head turn able                                  | 90 degree    |
| Spindle Drive motor                                              | 13.5 kw      |
| Spindle speed                                                    | 2000 rev\min |
| Total power                                                      | 40 kva       |
| Total length                                                     | 5660 mm      |
| Overall width                                                    | 3500 mm      |
| Total Height                                                     | 3000 mm      |
| Total net weight                                                 | 17500 kg     |





## **MACHINE PHOTOS**