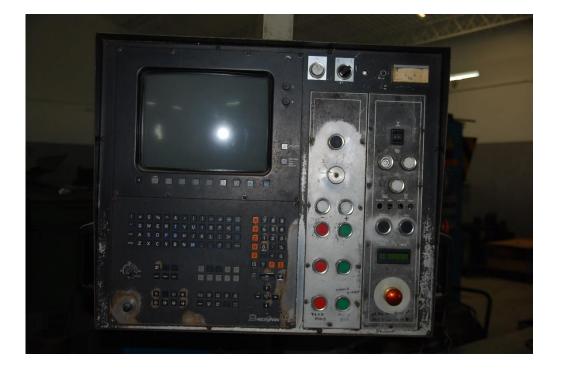

# TOS KURIMFSS – 80 CNC1989HEIDENHAIN TNC 355

### **TECHNICAL DATA**

| ITEM \ MODEL                                                                             | TOS KURIM BED MILLING                            |
|------------------------------------------------------------------------------------------|--------------------------------------------------|
| Table                                                                                    | 3000x800 mm                                      |
| Stroke                                                                                   | X = 3000 mm, Y = 800 mm & Z = 800 mm             |
| Spindle Rpm                                                                              | 2500 RPM                                         |
| Controller                                                                               | Heidenhain TNC-355,<br>upgraded to TNC-426(1996) |
| Head with Quill.                                                                         | X - Travel = 3000 mm<br>Y - Travel = 800 mm      |
| Max. workpiece weight                                                                    | 2500 kg                                          |
| Spindle                                                                                  | ISO 50                                           |
| Vertical movement of Horizontal spindle Z-A                                              | 850 mm                                           |
| Vertical movement of Vertical spindle Z-B                                                | 1000 mm                                          |
| Distance between the Horizontal spindle centre and table surface with output cross slide | 250 – 1100 mm                                    |
| Distance between the Horizontal spindle centre and table surface with input cross slide  | 100 – 1100 mm                                    |

## **MACHINE PHOTOS**