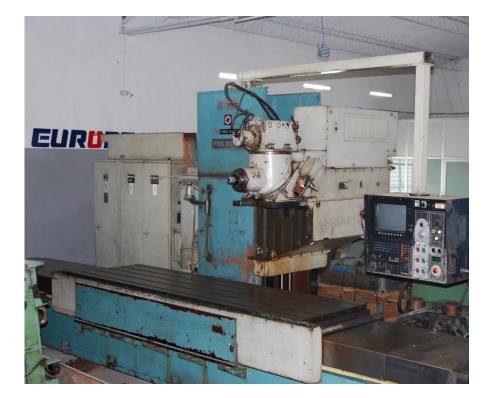

# TOS KURIMFSS – 80 CNC1989HEIDENHAIN TNC 355

# **BED MILLING**









### **TECHNICAL DATA**

| ITEM \ MODEL                                                                             | TOS KURIM BED MILLING                            |
|------------------------------------------------------------------------------------------|--------------------------------------------------|
| Table                                                                                    | 3000x800 mm                                      |
| Stroke                                                                                   | X = 3000 mm, Y = 800 mm & Z = 800 mm             |
| Spindle Rpm                                                                              | 2500 RPM                                         |
| Controller