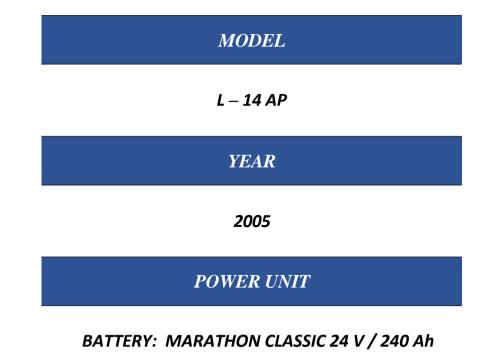

## LINDE L – 14 AP 2005

## **TECHNICAL DATA**

| DESCRIPTION                           | L – 14 AP PEDESTRIAN PALLET STACKER |
|---------------------------------------|-------------------------------------|
| Load Capacity                         | 1400 KG                             |
| Load Centre                           | 600 MM                              |
| Axle Centre to Load Face              | 727 MM                              |
| Wheel base                            | 1303 MM                             |
| Height of Mast, Lowered               | 1990 MM                             |
| Height Of Mast, extended              | 3460 MM                             |
| Free lift                             | 150 MM                              |
| Lift                                  | 2924 MM                             |
| Ground Clearence, Centre of Wheelbase | 30 MM                               |
| Travel Speed with Load                | 7 Km/h                              |
| Travel Speed Without Load             | 9 Km/h                              |
| Lifting Speed with Load               | 0.16 m/s                            |
| Lifting Speed without Load            | 0.25 m/s                            |
| Lower Sped With / without Load        | 0.45 m/s                            |
| Drive Motor, 60 Min Rating            | 1.5 kW                              |
| Lift Motor, @ 15 % Rating             | 3 kW                                |
| Battery Voltage/Rated Capacity        | 24 V / 240 Ah                       |
| Battery Weight                        | 240 Kg                              |
| Type of Drive Control                 | Electronic (LDC)                    |
| Fork Carriage width                   | 780 MM                              |
| Fork Spread Max / Min                 | 560 / 680 MM                        |
| Fork Dimension (L X W)                | 1150 / 180 MM                       |
| Fork Thickness                        | 71 MM                               |
| Length of Fork Face                   | 882 MM                              |
| Noise Level at Operator's ear         | <65 dB(A)                           |