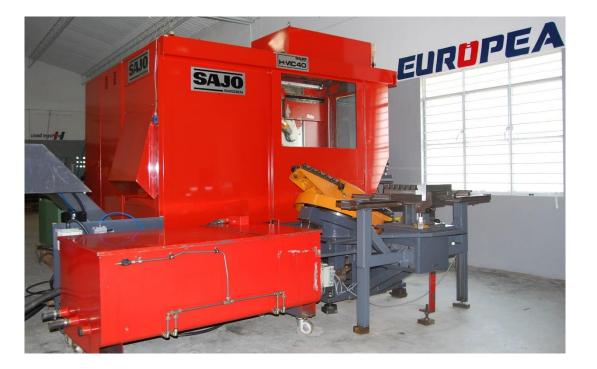

# SAJO HMC 40 1989 FANUC Oi

## HORIZONTAL MACHINING CENTRE





#### The above Info is to the best of our Knowledge, but it's not binding in detail.





#### **TECHNICAL DATA**

|                                                     | TABLE                       |  |
|-----------------------------------------------------|-----------------------------|--|
| Palette Size                                        | 400 x 400 mm                |  |
| See also palette Changer                            | Alternative 400 x 500 mm    |  |
| TRAVEL                                              |                             |  |
| X axis Travel (Long Movement)                       | 610 mm                      |  |
| Y axis Travel (Vertical Motion)                     | 550 mm                      |  |
| Z axis Travel (Turbulence)                          | 46