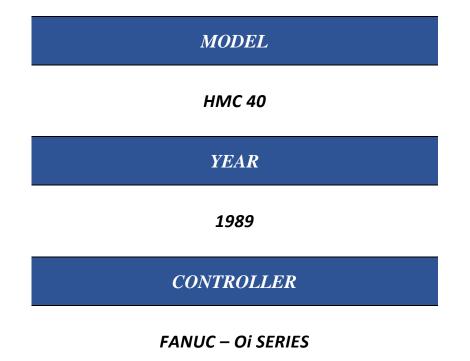

# SAJO HMC 40 1989 FANUC Oi

## HORIZONTAL MACHINING CENTRE





#### The above Info is to the best of our Knowledge, but it's not binding in detail.





#### **TECHNICAL DATA**

|                                                     | TABLE                       |  |
|-----------------------------------------------------|-----------------------------|--|
| Palette Size                                        | 400 x 400 mm                |  |
| See also palette Changer                            | Alternative 400 x 500 mm    |  |
| TRAVEL                                              |                             |  |
| X axis Travel (Long Movement)                       | 610 mm                      |  |
| Y axis Travel (Vertical Motion)                     | 550 mm                      |  |
| Z axis Travel (Turbulence)                          | 460